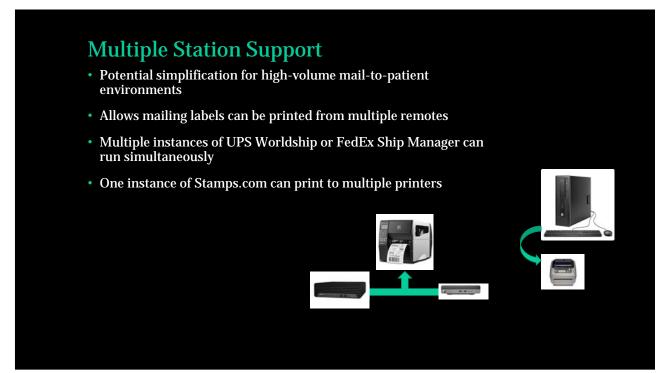

## **New Integrations**

USPS via the Stamps.com desktop application

FedEx via the FedEx Ship Manager desktop application