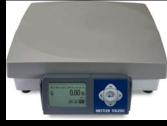

## **Shipping Scale Options**

- Two USB scales supported for exact weight
   Mettler Toledo BC60 also supports serial
- Factory calibrated
- FedEx, UPS, and USPS compatible
- 150lb capacity

Mettler Toledo BC60