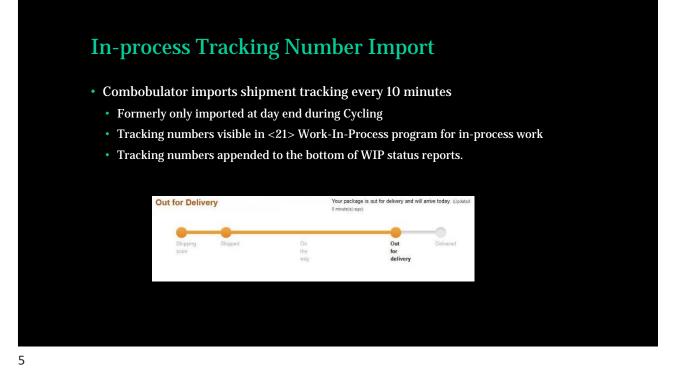

- Expanded Email Notifications
- Account emails configured via the account master email list using @N email type
- Specified on MTP (Mail-to-Patient) work using the MISC1 and MISC2 fields
- Day end WIP reports now include tracking numbers if present
- Ability to optionally strip MTP phone numbers