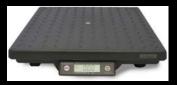

via the Stamps.com desktop application

FedEx via the FedEx Ship Manager desktop application



### 3

### **Address Validation**



- Uses UPS validation tools to validate shipping addresses against the standard USPS address database
- MTP addresses verified directly in Rx Entry
- Customer Master address audit mode to verify account addresses





# Suppose of sources a sequence number for tighter tracking number integration Other tracking number integration Suppose of scales Adds packing list to shipment Generates a sequence number for tighter tracking number integration

7

## **Shipping Scale Options**

- Two USB scales supported for exact weight
   Mettler Toledo BC60 also supports serial
- Factory calibrated
- FedEx, UPS, and USPS compatible
- 150lb capacity



Mettler Toledo BC60



Fairbanks Ultegra 29824