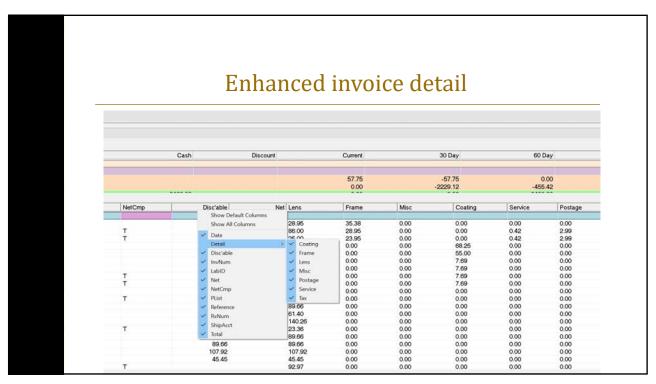

# Deleted payments

- Payments that are deleted are visible in the Balances and Payment area.
  - Previously they could only be found by generating a Deleted Transaction register

| Current | 30 Day  | 60 Day | 90 Day | 120 Day | Total    |
|---------|---------|--------|--------|---------|----------|
|         |         |        |        |         |          |
|         |         |        |        |         | 4551.88  |
| 0.00    | 2597.34 | 0.00   | 0.00   | 0.00    | -2597.34 |
|         |         |        |        |         |          |