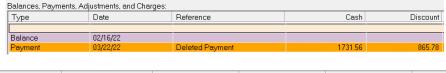

# Deleted payments

- Payments that are deleted are visible in the Balances and Payment area.
  - Previously they could only be found by generating a Deleted Transaction register

| Current | 30 Day  | 60 Day | 90 Day | 120 Day | Total    |
|---------|---------|--------|--------|---------|----------|
|         |         |        |        |         |          |
|         |         |        |        |         | 4551.88  |
| 0.00    | 2597.34 | 0.00   | 0.00   | 0.00    | -2597.34 |
|         |         |        |        |         |          |