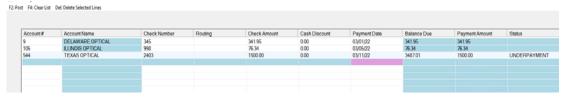

# Batch Payment Entry

- · Allows posting of multiple payments on one screen
- Complements the single-payment entry and preserves features:
  - · Warnings for over- or under-payment
  - · Duplicate-checking
  - · Automatic discount calculation
- Total
   Current
   30 Day
   60 Day
   90 Day
   > 90 Day

   3487.01
   0.00
   3487.01
   0.00
   0.00
   0.00

· A report of all payments posted is generated.