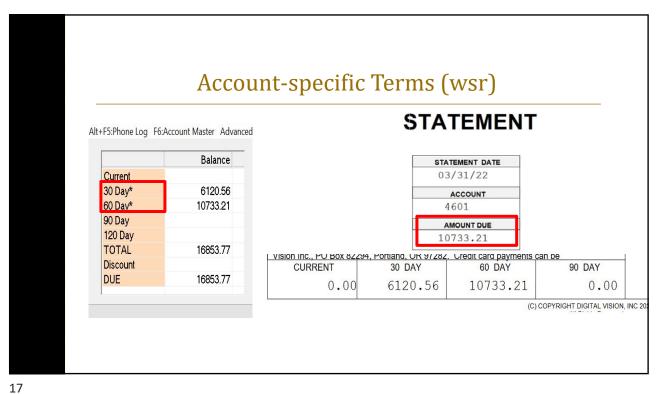

# Account-specific Terms (wsr)

- Can be set to 30/60/90 days by account
- Controls generation of finance charges
- Changes "Amount Due" on statement
- Changes balance display in Statement Inquiry