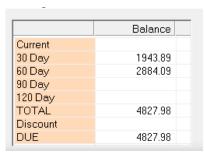

# Account-specific Terms (wsr)

- Can be set to 30/60/90 days by account
- Controls generation of finance charges
- Changes "Amount Due" on statement
- Changes balance display in Statement Inquiry