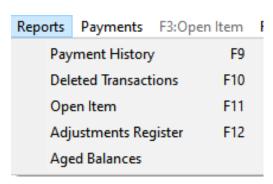

# Menu Bar Updates / Additions

| Accounts Receivable | Statements | Reports | Payments | Past Due | F3:Open Item | F4:Display | Alt+F5:Phone Log | F6:Account Master | Advanced

- Statements
  - · Display statement
  - · Email statement to account
  - Statement Terms
  - · Statement Messages
- Reports
  - Aged Balance (.csv file)

- Payments
  - · Batch Payments
- · Past Due Notices
- Advanced
  - · View Projected Discount
  - · View Projected Finance Charge
  - · Open Item Overview

#### Reports

- Centralized location for reports for any account
- Aged balance is an overview of all accounts, written as a .csv file for easy import into Excel