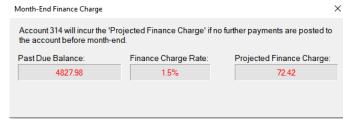

## View Projected Finance Charge

- Preview finance charges that would be calculated for the selected account at month-end
  - · Validate changes to account or global finance charge setup

15