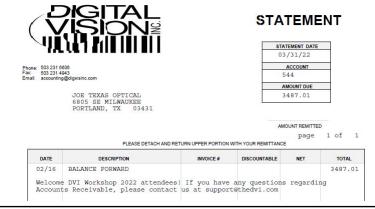

#### **Statements**

 View Statement creates the same statement PDF, including any customized features, that is transmitted or printed for the account

7

   3487.01
   0.00
   3487.01
   0.00
   0.00
   0.00

· A report of all payments posted is generated.