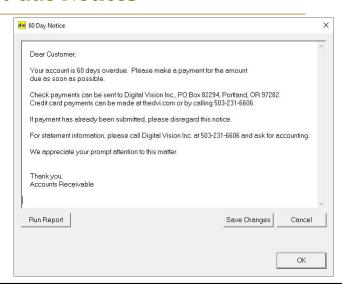

#### Past-due Notices

- Now uses a form
  - · Logo capable
  - Customizable
- Set up is in Past Due menu in Statement Inquiry

13