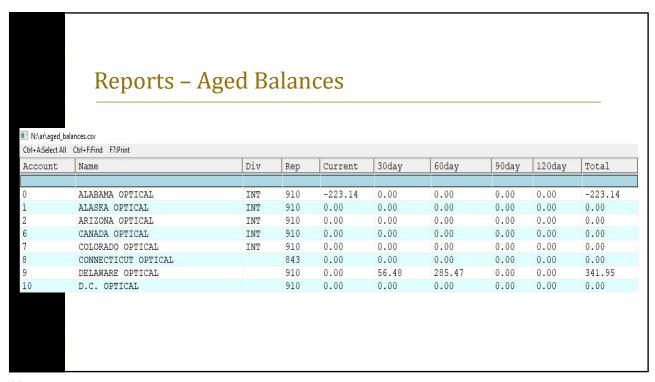

#### Reports

- Centralized location for reports for any account
- Aged balance is an overview of all accounts, written as a .csv file for easy import into Excel