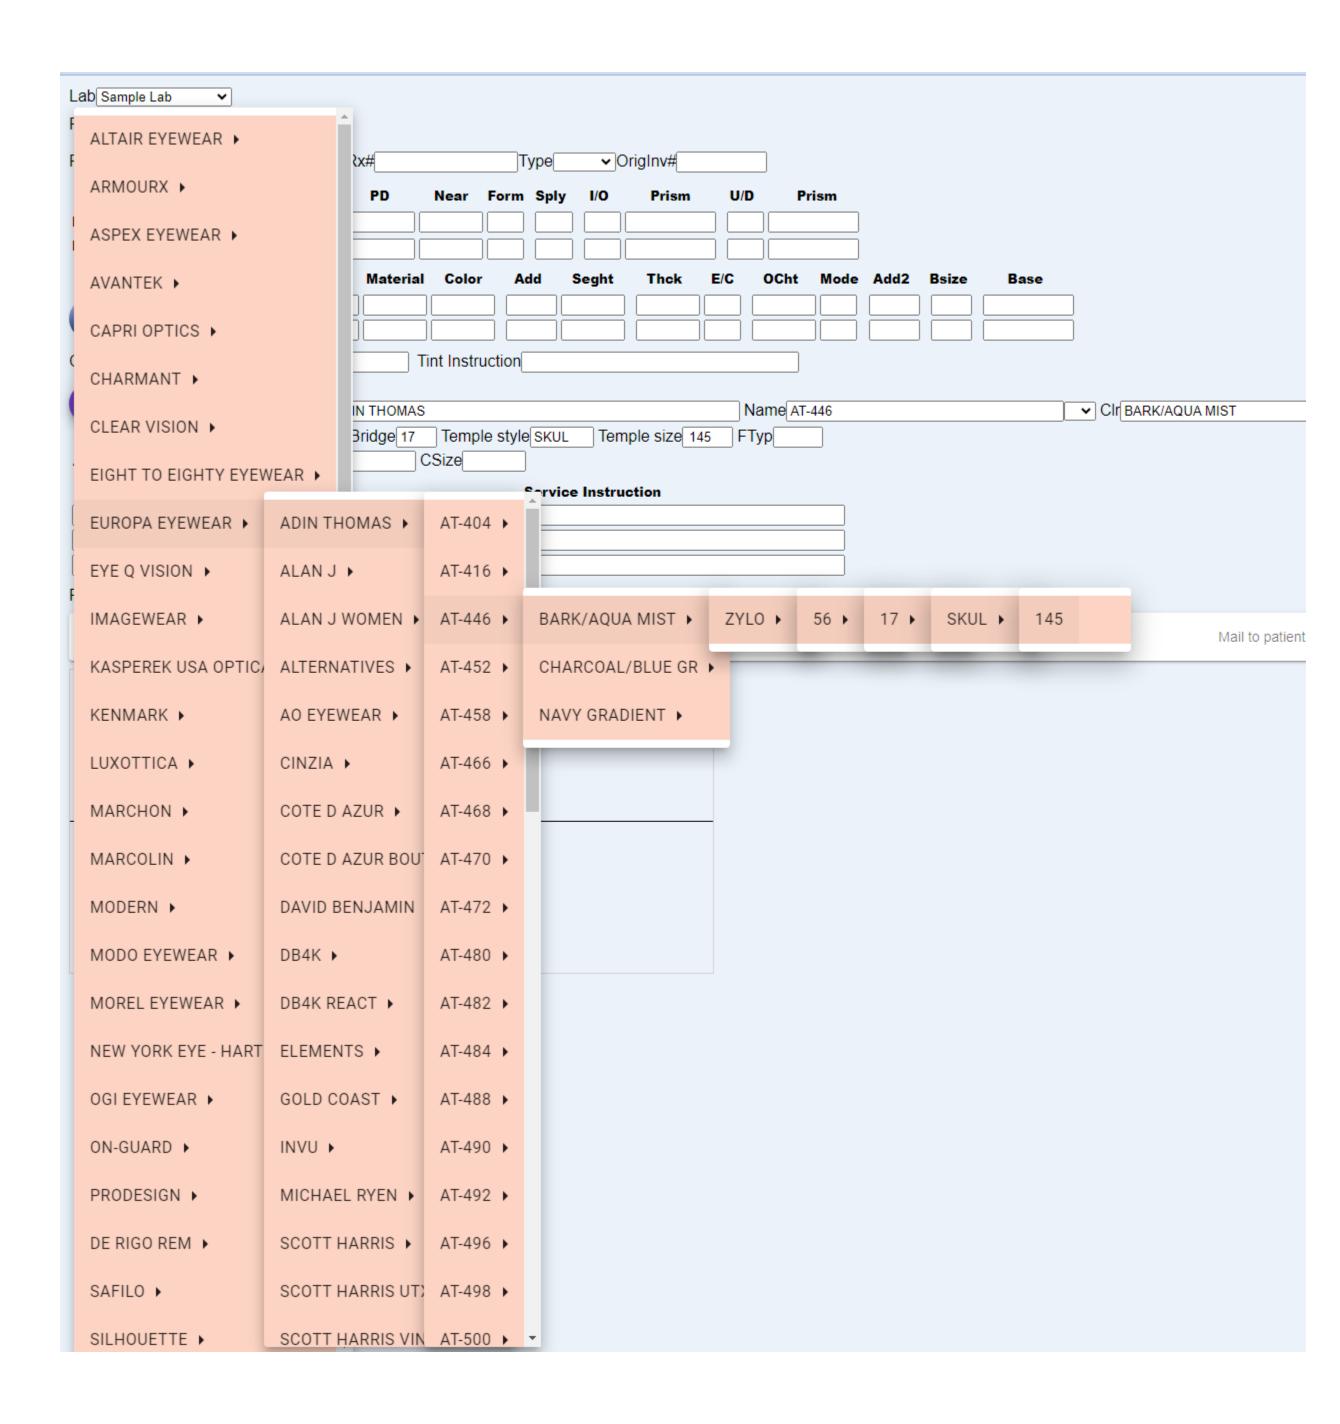

#### FRAME CASCADING MENUS

- ♦ Newly available in stock and Rx
- ♦ Maintain collections for best results!
- ◆(Collection maintenance enhanced in new frames program)

## ENHANCED DUPLICATE CHECKING [WSR]

| ent MARGE                    |               |           | Rx# <u> </u> 1 |           |          | Гуре      | <b>~</b> )( | OrigInv#    |          |         |           |          |            |       |
|------------------------------|---------------|-----------|----------------|-----------|----------|-----------|-------------|-------------|----------|---------|-----------|----------|------------|-------|
| <ul><li>an order f</li></ul> | for Marge Rx# | #1 was ei | ntered Tue     | Apr 23 2  | 2024; if | i this is | s a seco    | nd pair, en | ter a nu | mber af | ter patie | ent name | e or rx nu | ımber |
| Sphere                       | Cylinder      | Axis      | PD             | Near      | Form     | Sply      | I/O         | Prism       | U/D      | Pr      | ism       |          |            |       |
| -2.00                        |               |           | 30             |           |          |           |             |             |          |         |           |          |            |       |
| -2.25                        |               |           | 31.5           |           |          |           |             |             |          |         |           |          |            |       |
|                              | Lens Style    |           | Material       | Colo      | Ac       | dd        | Seght       | Thek        | E/C      | OCht    | Mode      | Add2     | Bsize      | Base  |
| R SV                         |               |           | PLY            | CLR       |          |           |             |             |          |         |           |          |            |       |
| L SV                         |               |           | PLY            | CLR       |          |           |             |             |          |         |           |          |            |       |
| COT                          |               | Tint      | Т              | int Instr | uction   |           |             |             |          |         |           |          |            |       |
|                              |               |           |                |           |          |           |             |             |          |         |           |          |            |       |
|                              | EURO Coll     | lection   |                |           |          |           |             |             | N        | ame AT- | 446       |          |            | r     |