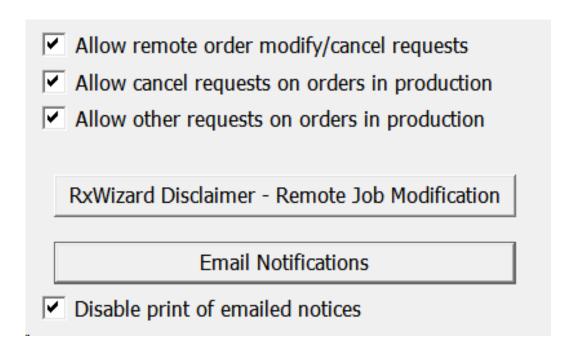

#### Job Modifications / Email notifications

- Do you allow?
  - Changes / Cancels / Notes
- Additional email option [WSR]
  - Job modifications
  - Downloaded patterns
  - Job download errors
- Why set up email notifications?
  - Information directed to correct staff
  - Printed notifications can be disabled
    - No more missing data / information