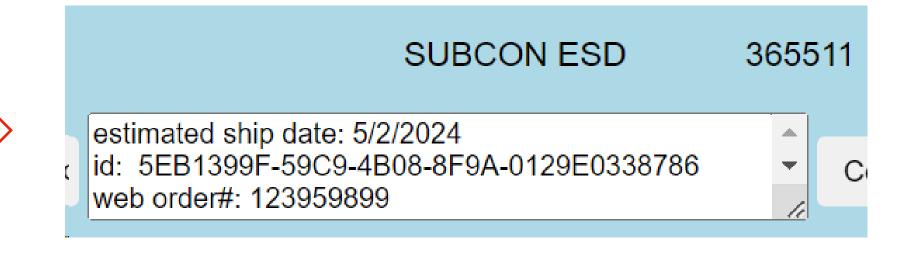

### ESTIMATED SHIP DATE [WSR]

DIGITAL VISION

When will I get my job?

- Uploaded to RxWizardonline if enabled at the lab
  - Staff can view in Work in Process under F5 tab
- CSR logins on RxWizardonline can view

- ◆ ECPs can view
  - Work in Process reports if enabled
  - RxWizardonline soon