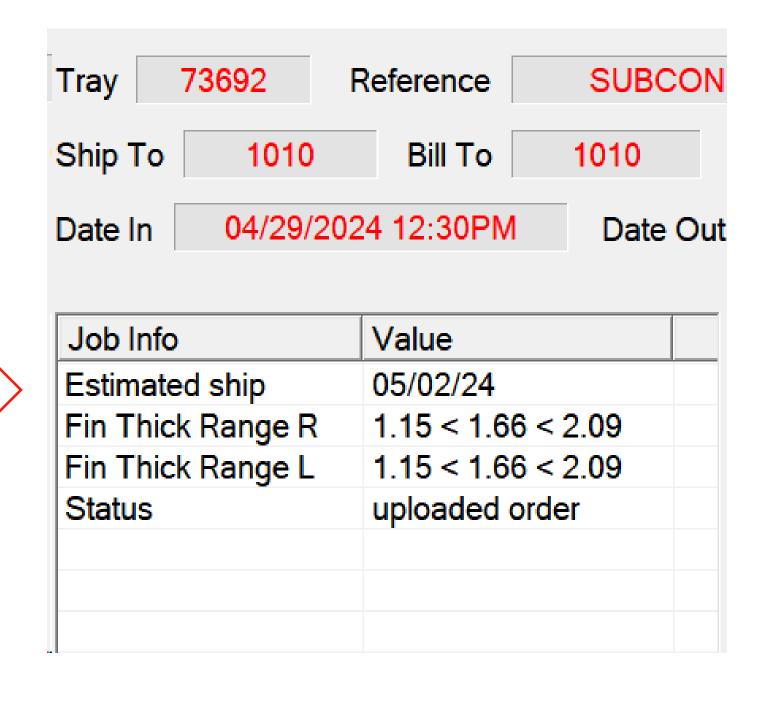

### ESTIMATED SHIP DATE [WSR]

DIGITAL VISION

When will I get my job?

- Uploaded to RxWizardonline if enabled at the lab
  - Staff can view in Work in Process under F5 tab
- CSR logins on RxWizardonline can view

- ◆ ECPs can view
  - Work in Process reports if enabled
  - RxWizardonline soon