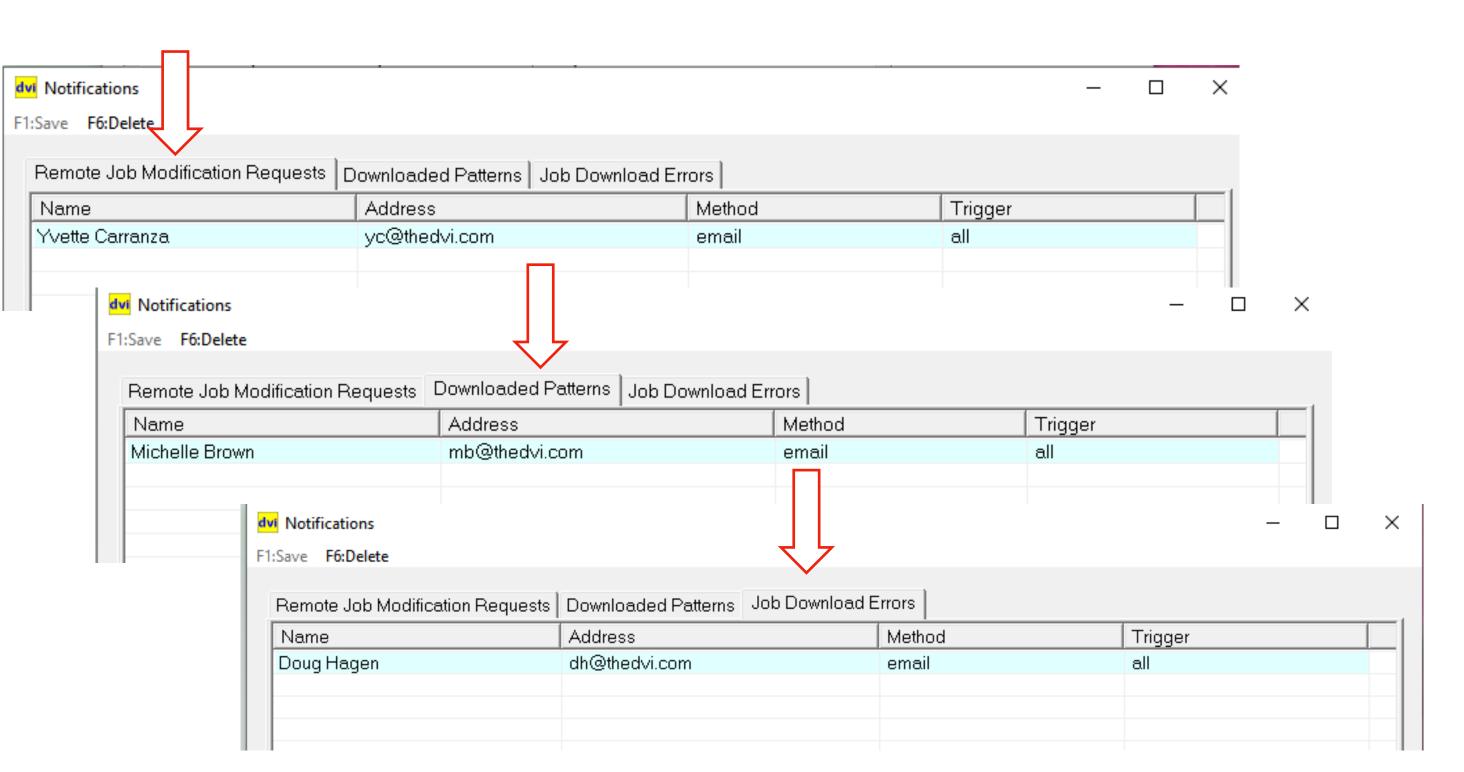

#### Job Modifications / Email notifications

- Do you allow?
  - Changes / Cancels / Notes
- Additional email option [WSR]
  - Job modifications
  - Downloaded patterns
  - Job download errors
- Why set up email notifications?
  - Information directed to correct staff
  - Printed notifications can be disabled
    - No more missing data / information