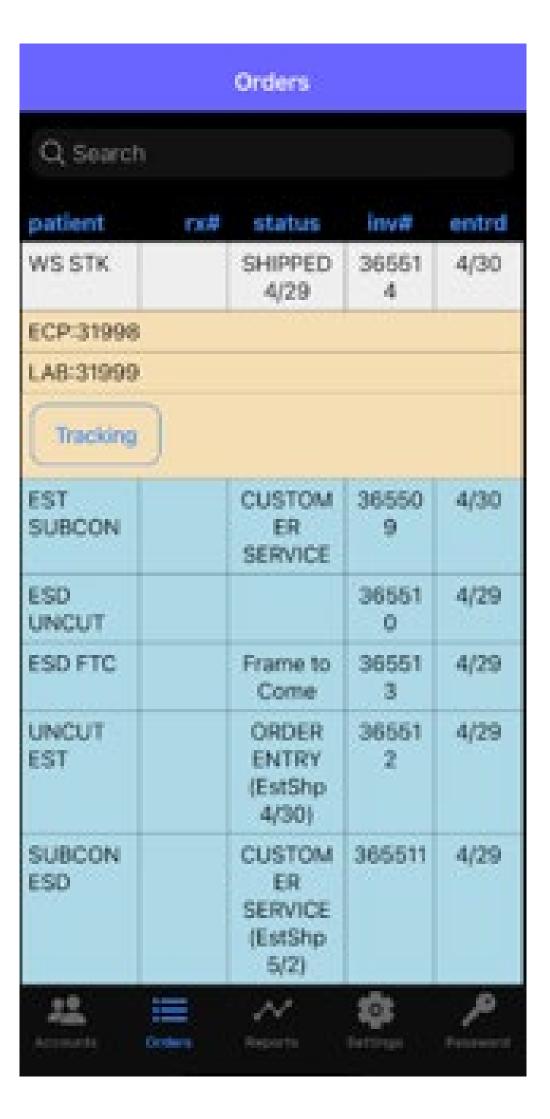

#### Display

- Patient Name, Rx#, Status,
   Invoice and Entry Date
- Search

|               |     | Orders                                     |            |       |
|---------------|-----|--------------------------------------------|------------|-------|
| Q Search      |     |                                            |            |       |
| patient       | rx# | status                                     | inv#       | entrd |
| WS STK        |     | SHIPPED<br>4/29                            | 36551<br>4 | 4/30  |
| EST<br>SUBCON |     | CUSTOM<br>ER<br>SERVICE                    | 36550<br>9 | 4/30  |
| ESD           |     |                                            | 36551<br>0 | 4/29  |
| ESD FTC       |     | Frame to<br>Come                           | 36551<br>3 | 4/29  |
| ECP:31998     |     |                                            |            |       |
| LAB:31999     |     |                                            |            |       |
| UNCUT         |     | ORDER<br>ENTRY<br>(EstShp<br>4/30)         | 36551<br>2 | 4/29  |
| SUBCON        |     | CUSTOM<br>ER<br>SERVICE<br>(EstShp<br>5/2) | 365511     | 4/29  |
| bylens        |     | Initiated                                  | 36550<br>7 | 4/25  |

#### Tracking

Shipment tracking data