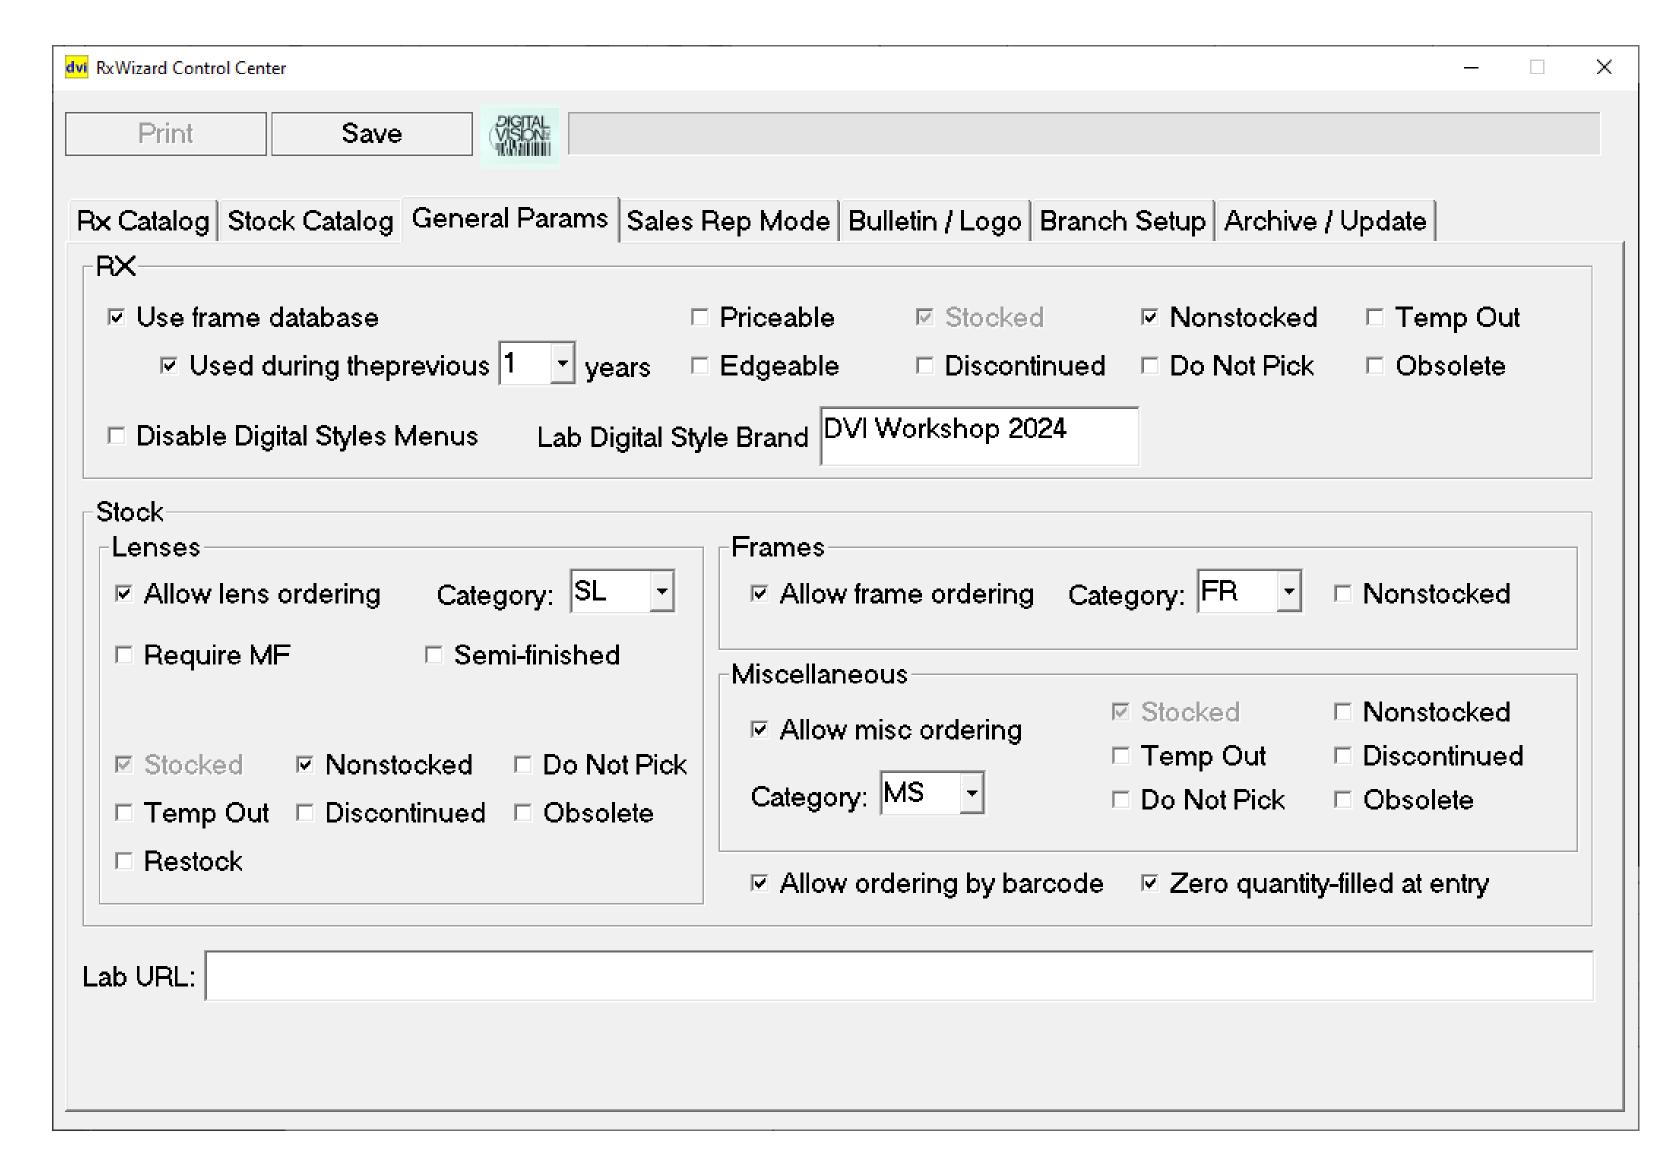

#### LAB SETUP

- Customer(s) specific catalog
  - RxWizard™ pricelist in account master

- Defined in ship to account
- + Help catalogs
  - All built with one button

Execute Update

- Restructured to decrease build time

#### LAB SETUP