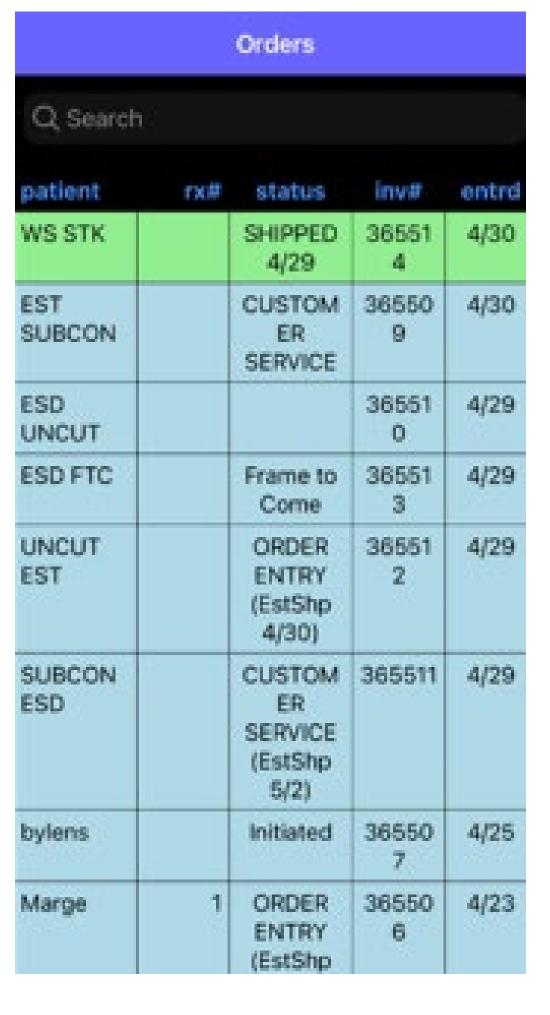

## STOCK ENTRY ON RXWIZARDONLINE

◆ DVI RxWizard™ (rxwizardonline.com)

| Lab          | Acct#  | Account | Rx#    | Patient    | Inv#   | Location#        | @Date                    | Entered                  |
|--------------|--------|---------|--------|------------|--------|------------------|--------------------------|--------------------------|
| Sample Lab   | 1010   | ddoc    | TOCH!  | WS STK     | 365514 | SHIPPED          | 4/29/2024 3:35:59<br>PM  | 4/30/2024 7:37:00<br>PM  |
| Sample Lab   | 1010   | ddoc    |        | EST SUBCON | 365509 | CUSTOMER SERVICE | 4/29/2024 2:00:05<br>PM  | 4/29/2024 10:01:00<br>PM |
| Sample Lab   | 1010   | ddoc    |        | ESD UNCUT  | 365510 |                  |                          | 4/29/2024 9:58:00<br>PM  |
| Sample Lab   | 1010   | ddoc    |        | ESD FTC    | 365513 | Frame to Come    | 4/29/2024 12:36:01<br>PM | 4/29/2024 8:37:00<br>PM  |
| Sample Lab   | 1010   | ddoc    |        | UNCUT EST  | 365512 | ORDER ENTRY      | 4/29/2024 12:31:05<br>PM | 4/29/2024 8:31:00<br>PM  |
| Sample Lab   | 1010   | ddoc    |        | SUBCON ESD | 365511 | CUSTOMER SERVICE | 4/29/2024 2:02:07<br>PM  | 4/29/2024 8:31:00<br>PM  |
| Sample Lab   | 1010   | ddoc    |        | STKORD811  |        |                  |                          | 4/25/2024 3:02:44<br>PM  |
| Sample Lab   | 1010   | ddoc    |        | bylens     | 365507 | Initiated        |                          | 4/24/2024 10:20:00<br>PM |
| Sample Lab   | 1010   | ddoc    | 1      | Marge      | 365506 | ORDER ENTRY      | 4/29/2024 11:50:13<br>AM | 4/23/2024 9:57:00<br>PM  |
| Sample Lab   | 1010   | ddoc    |        | Marge      | 365505 | ORDER ENTRY      | 4/29/2024 11:50:09<br>AM | 4/23/2024 9:57:00<br>PM  |
| DVI Test Lab | 003878 | ddoc    | prod01 | prod01     |        |                  | 5/17/2023 1:47:00<br>PM  | 5/17/2023 9:32:00<br>PM  |

#### Display

- Patient Name, Rx#, Status,
   Invoice and Entry Date
- Search

|               |     | Orders                                     |            |       |
|---------------|-----|--------------------------------------------|------------|-------|
| Q Search      |     |                                            |            |       |
| patient       | rx# | status                                     | inv#       | entrd |
| WS STK        |     | SHIPPED<br>4/29                            | 36551<br>4 | 4/30  |
| EST<br>SUBCON |     | CUSTOM<br>ER<br>SERVICE                    | 36550<br>9 | 4/30  |
| ESD           |     |                                            | 36551<br>0 | 4/29  |
| ESD FTC       |     | Frame to<br>Come                           | 36551<br>3 | 4/29  |
| ECP:31998     |     |                                            |            |       |
| LAB:31999     |     |                                            |            |       |
| UNCUT         |     | ORDER<br>ENTRY<br>(EstShp<br>4/30)         | 36551<br>2 | 4/29  |
| SUBCON        |     | CUSTOM<br>ER<br>SERVICE<br>(EstShp<br>5/2) | 365511     | 4/29  |
| bylens        |     | Initiated                                  | 36550<br>7 | 4/25  |