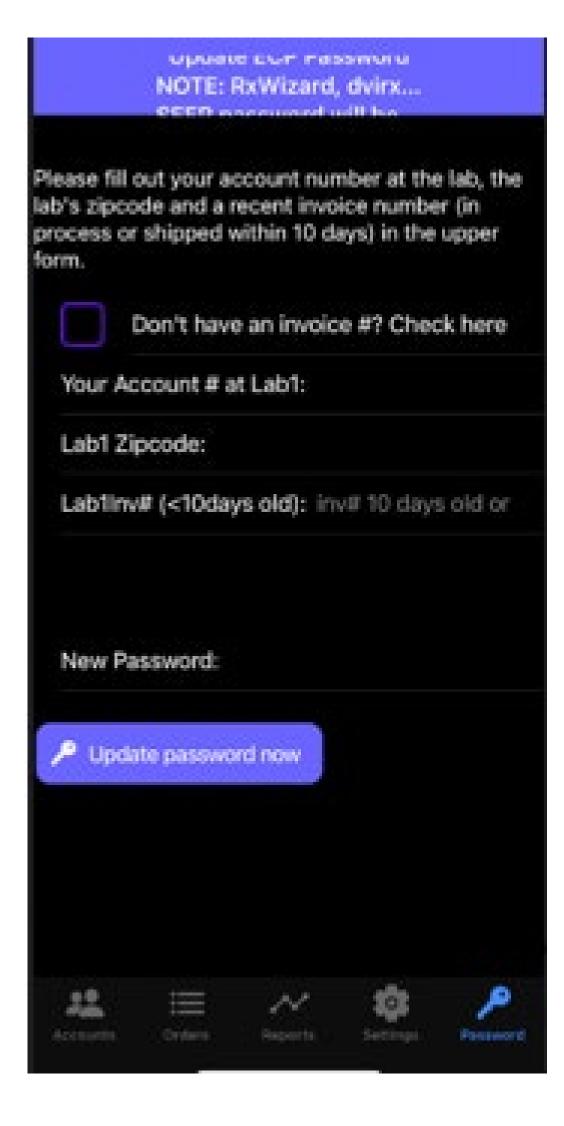

- Update Password
  - Existing
  - New Customer

Opulate cur nassmutu NOTE: RxWizard, dvirx... CEED represented will be Rease fill out your account number at the lab, the ab's zipcode and the email address associated with your account. You may then press the button below to generate and email an invoice number to Don't have an invoice #? Check here Your Account # at Lab1: Lab1 Zipcode: Account Email: must match account record 123 0 space return